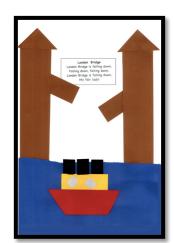

## My local area – art task ideas!

Draw, collage or sculpt (so make a 3D version):

- You could pick a building
- A road
- A special area (e.g. the lock at Enfield Lock)
- A park or a garden

Use Google
Earth to draw
your own version
of your local
area