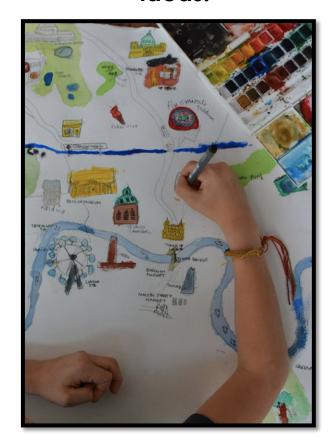

## My local area – art task ideas!

Draw, collage or sculpt (so make a 3D version):

- You could pick a building
- A road
- A special area (e.g. the lock at Enfield Lock)
- A park or a garden

Use Google
Earth to draw
your own version
of your local
area