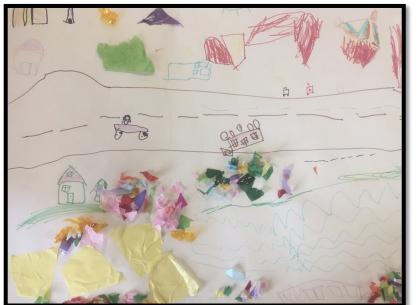

## My local area – art task ideas!

Draw, collage or sculpt (so make a 3D version):

- You could pick a building
- A road
- A special area (e.g. the lock at Enfield Lock)
- A park or a garden

Use Google
Earth to draw
your own version
of your local
area