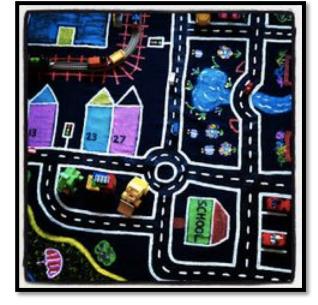

## My local area – art task ideas!

Draw, collage or sculpt (so make a 3D version):

- You could pick a building
- A road
- A special area (e.g. the lock at Enfield Lock)
- A park or a garden

Use Google
Earth to draw
your own version
of your local
area