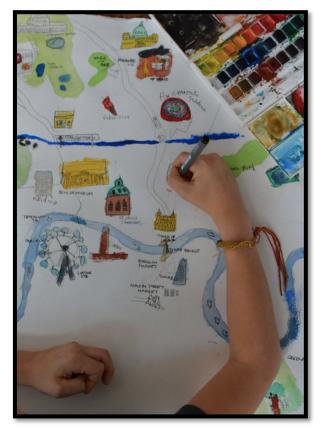

## My local area – art task ideas!

Draw, collage or sculpt (so make a 3D version):

- You could pick a building
- A road
- A special area (e.g. the lock at Enfield Lock)
- A park or a garden

Use Google Earth to draw your own version of your local area