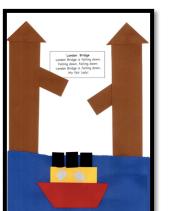

## My local area – art task ideas!

Draw, collage or sculpt (so make a 3D version):

- You could pick a building
- A road
- A special area (e.g. the lock at Enfield Lock)
- A park or a garden

Use Google Earth to draw your own version of your local area