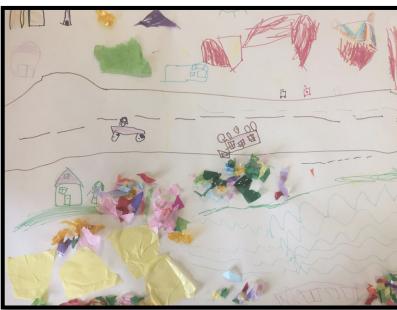

## My local area – art task ideas!

Draw, collage or sculpt (so make a 3D version):

- You could pick a building
- A road
- A special area (e.g. the lock at Enfield Lock)
- A park or a garden

Use Google Earth to draw your own version of your local area